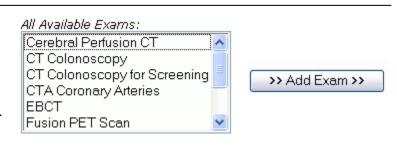

### 6 Identify the Exam(s)

Select the exam(s) from the list.

Click **Add Exam** to add the exam(s).

Click **Save and Continue**.

Save and Continue to Step 4